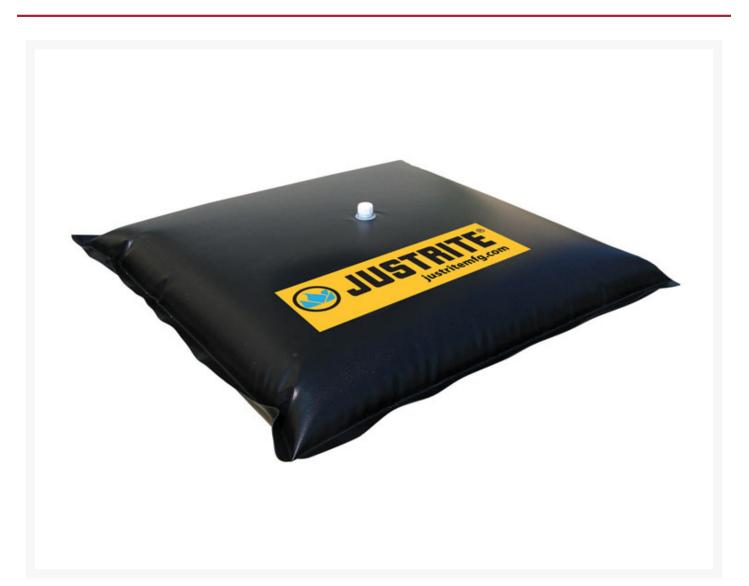

#### Description

Deploy cover as a preventative measure to seal drains before washdowns, maintenance, or other cleanup tasks that may allow contaminants into nearby water systems. Features easy-open push plug for filling with standard water hose. Order a cover size that overlaps drain opening at least 6-in (152-mm) on each edge. To prevent edges from losing contact with ground surface, do not fill over 5-in (127-mm) in height. Long-lasting durable EnGuard<sup>™</sup>V, Modified PVC coated fabric construction resists damage caused by UV rays.